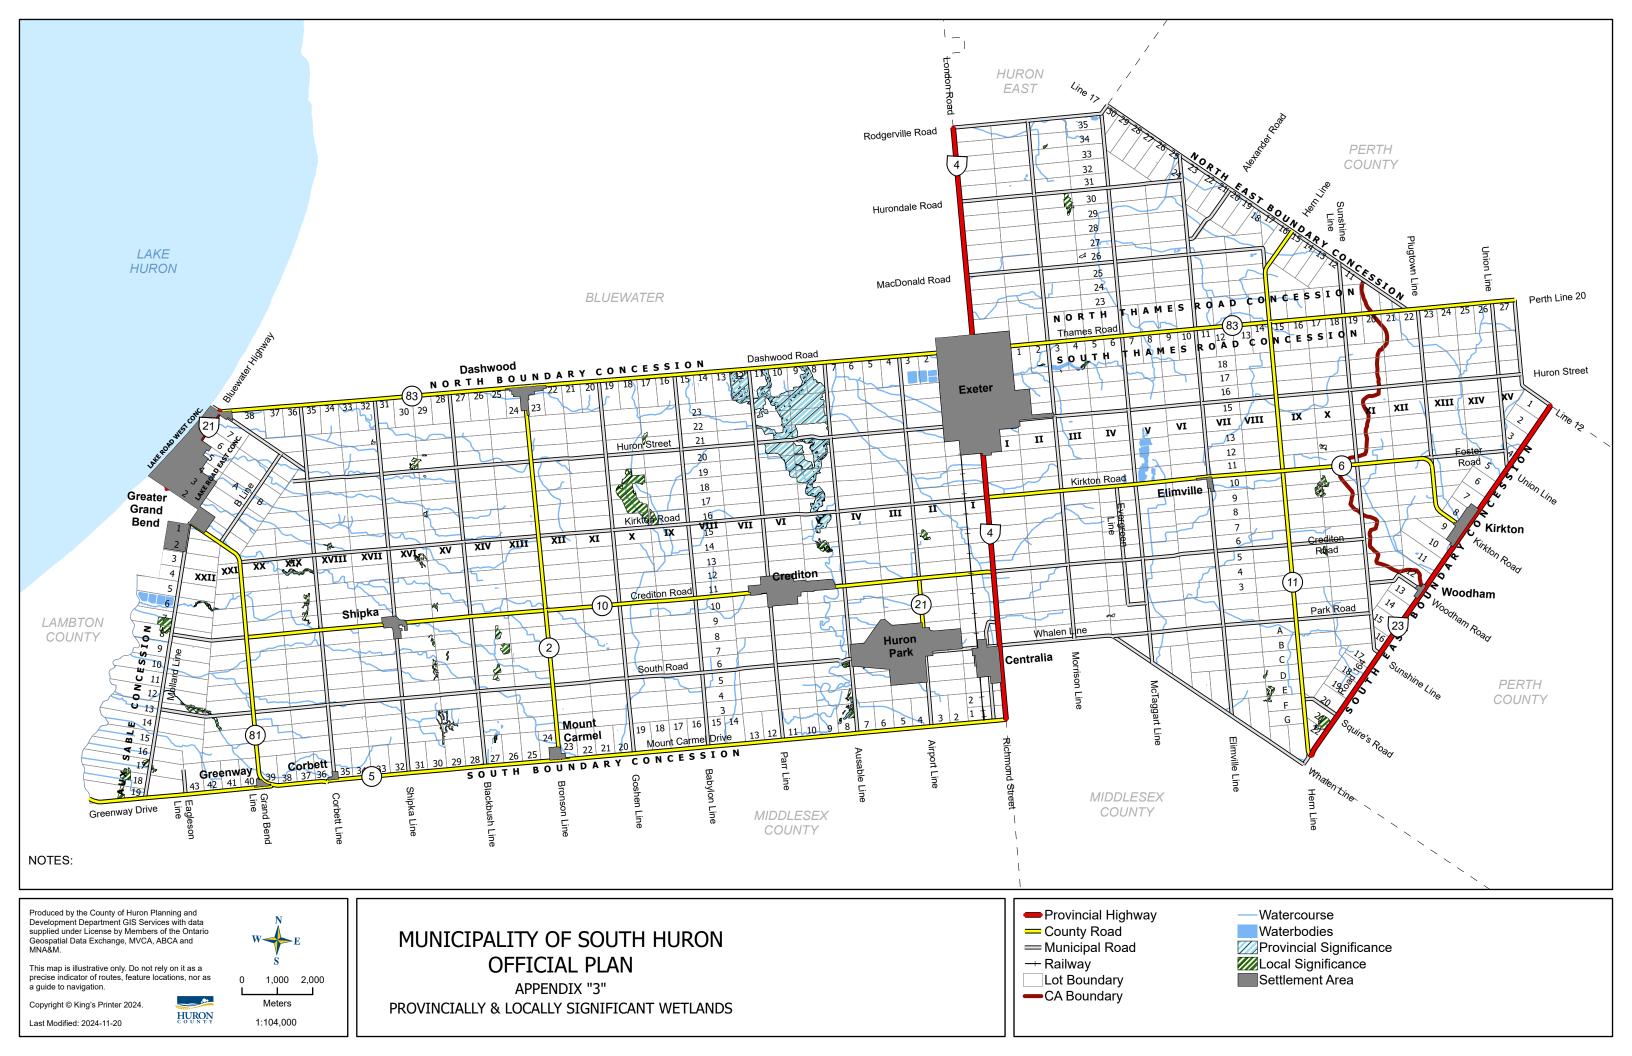

HURON

Copyright © King's Printer 2024.

Last Modified: 2024-11-20



Property Boundary Settlement Boundary Municipal Boundary
Add/Remove Settlement
Boundary **Landuse** Community Facility Urban Urban Natural Environment

### MUNICIPALITY OF SOUTH HURON OFFICIAL PLAN

SCHEDULE "O" WOODHAM LAND USE PLAN



Produced by the County of Huron Planning and Development Department GIS Services with data supplied under License by Members of the Ontario Geospatial Data Exchange, MVCA, ABCA and MNA&M.

This map is illustrative only. Do not rely on it as a precise indicator of routes, feature locations, nor as a guide to navigation.

Copyright © King's Printer 2024. Last Modified: 2024-11-20

HURON



Settlement Boundary Municipal Boundary

Add/Remove Settlement

Boundary <u>Landuse</u> Urban