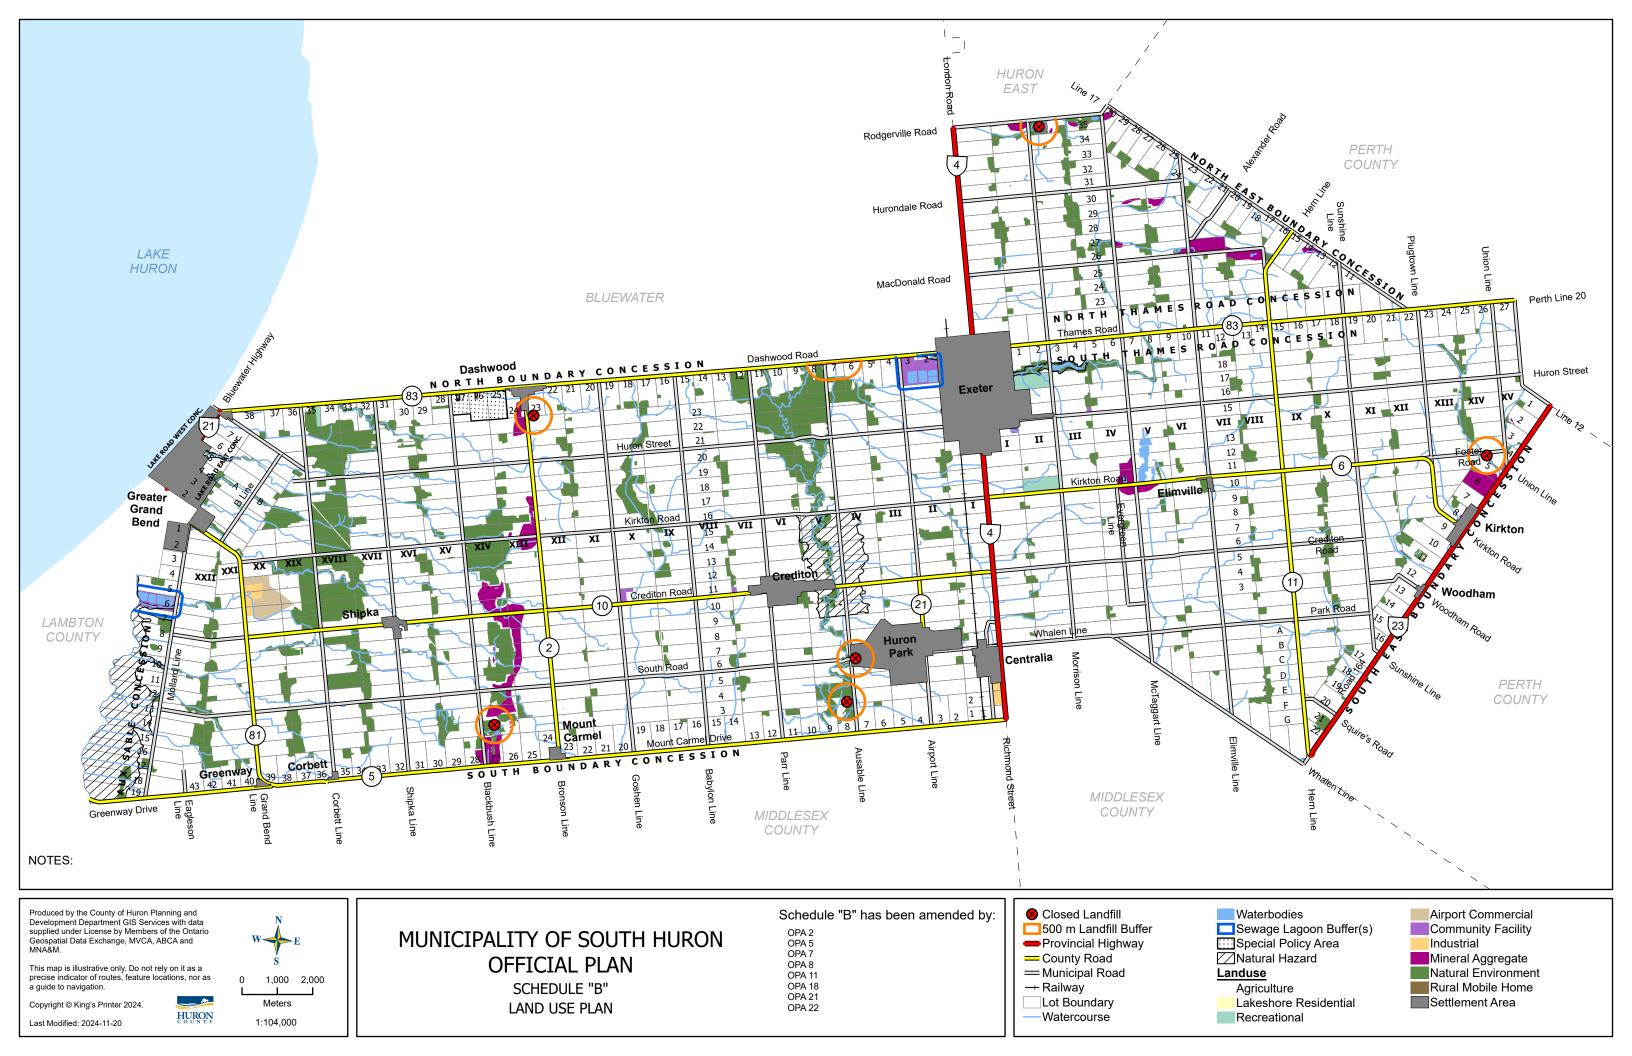

# MUNICIPALITY OF SOUTH HURON OFFICIAL PLAN

SCHEDULE "C" EXETER WARD LAND USE PLAN

Schedule "C" has been amended by:

OPA 3 Feb 7, 2007 OPA 4 Sep 28, 2007 OPA 5 Feb 28, 2008 OPA 11 OPA 16 Apr 3, 2019 OPA 17 Apr 21, 2019 OPA 20 Oct 19, 2020