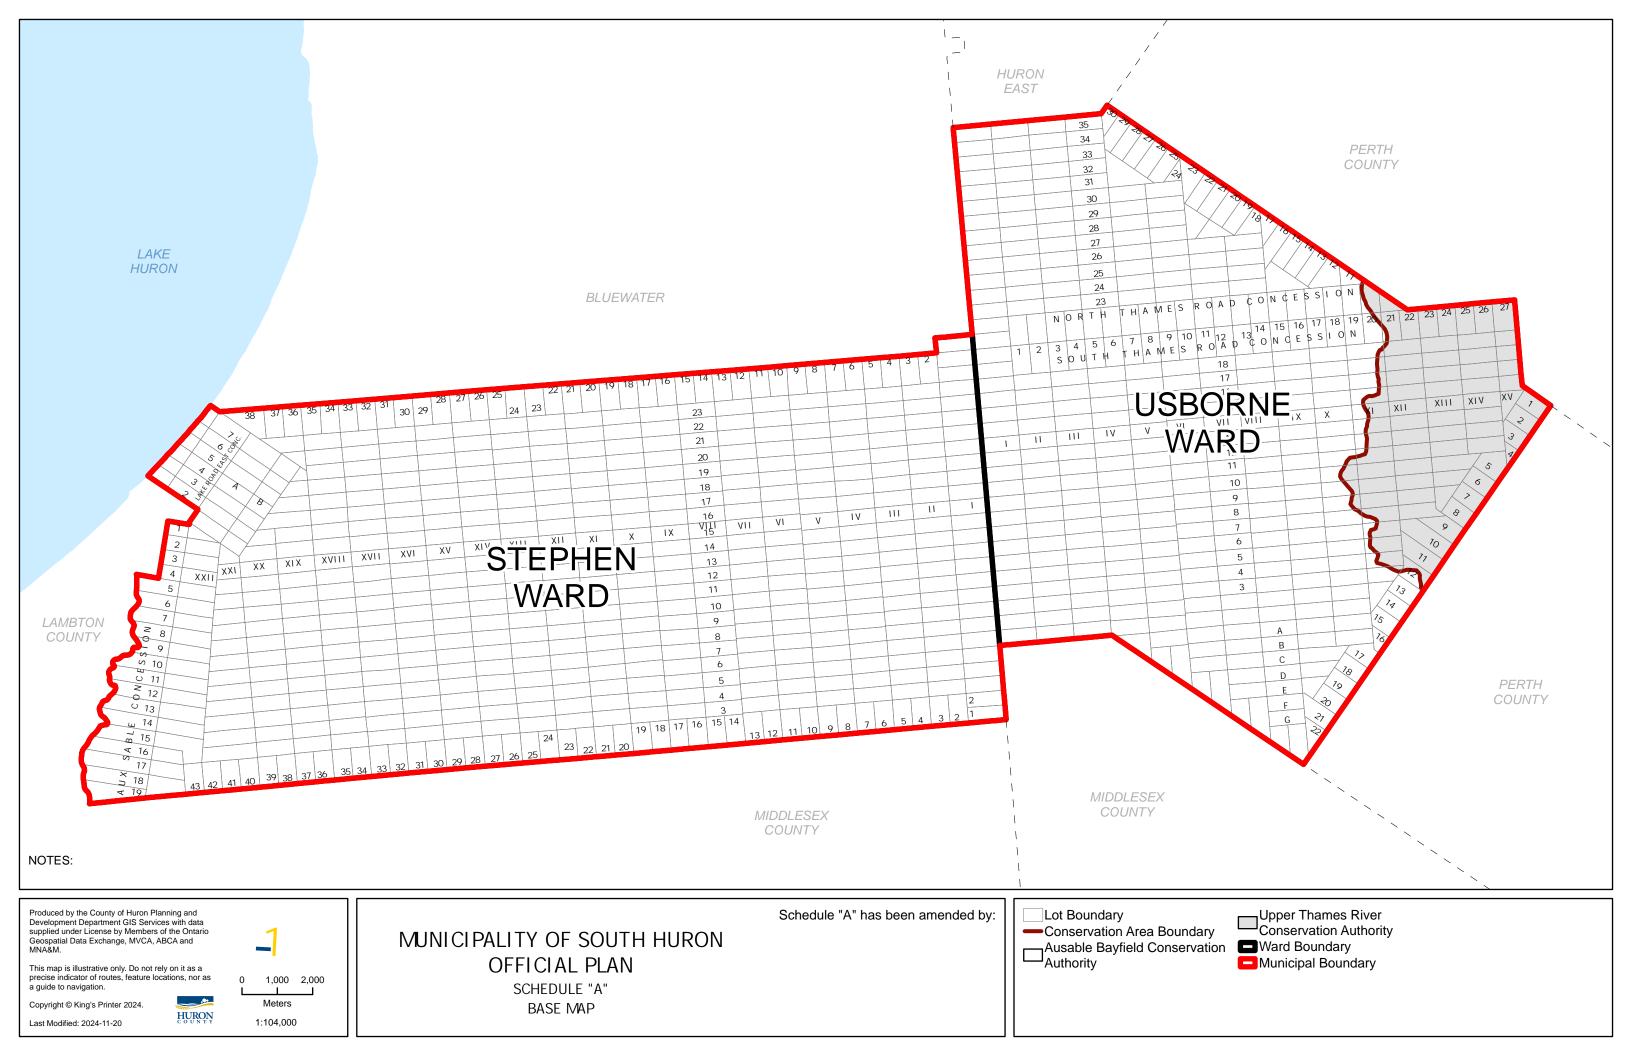

# MUNICIPALITY OF SOUTH HURON OFFICIAL PLAN

SCHEDULE "C" EXETER WARD LAND USE PLAN

Schedule "C" has been amended by:

OPA 3 Feb 7, 2007 OPA 4 Sep 28, 2007 OPA 5 Feb 28, 2008 OPA 11 OPA 16 Apr 3, 2019 OPA 17 Apr 21, 2019 OPA 20 Oct 19, 2020