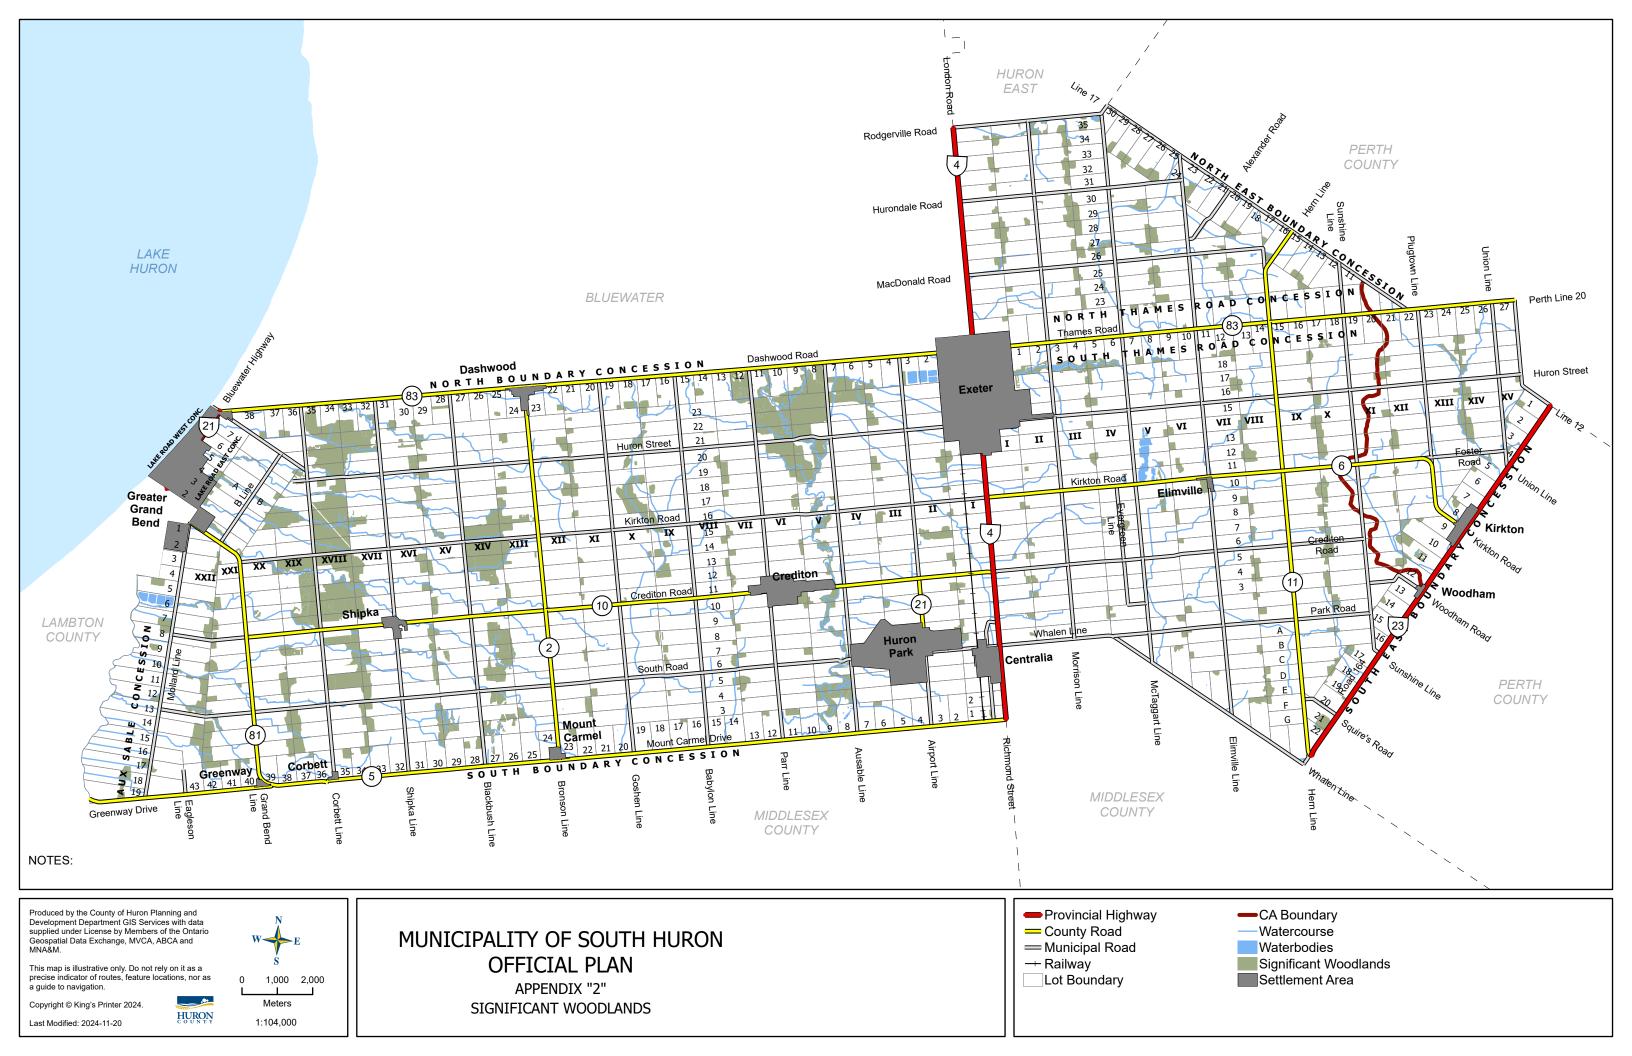

# MUNICIPALITY OF SOUTH HURON OFFICIAL PLAN

SCHEDULE "C" EXETER WARD LAND USE PLAN

Schedule "C" has been amended by:

OPA 3 Feb 7, 2007 OPA 4 Sep 28, 2007 OPA 5 Feb 28, 2008 OPA 11 OPA 16 Apr 3, 2019 OPA 17 Apr 21, 2019 OPA 20 Oct 19, 2020