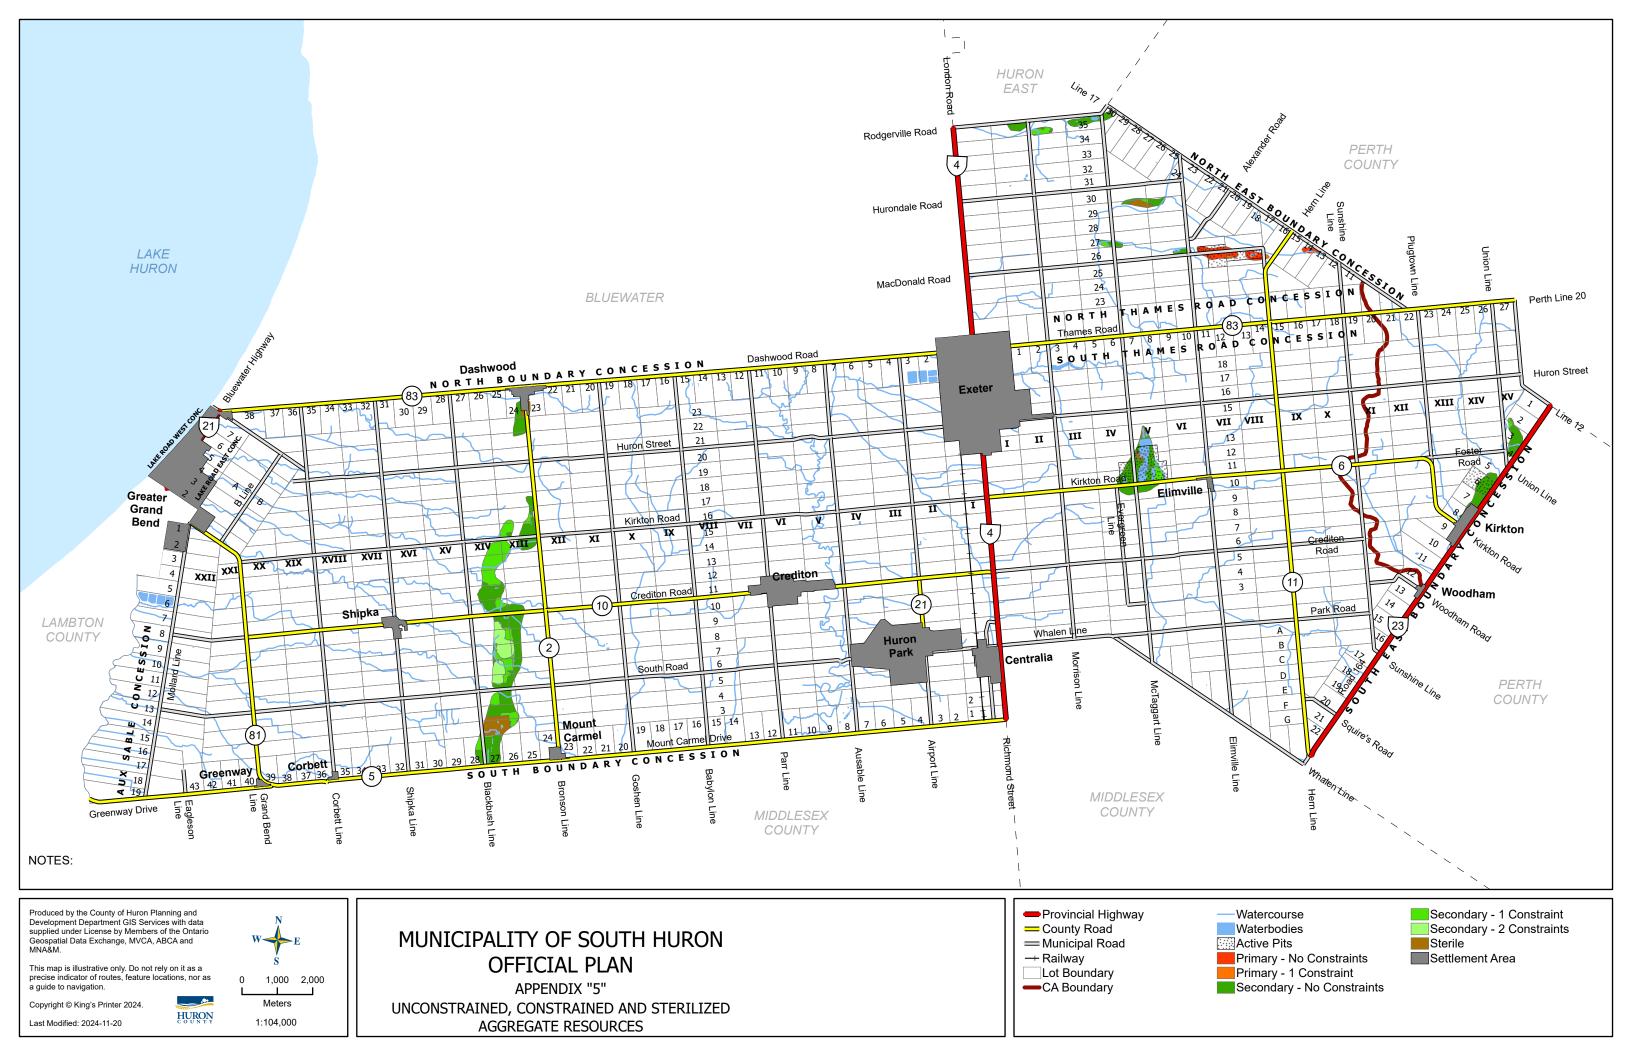

RON

Copyright © King's Printer 2024.

Last Modified: 2024-11-20



Property Boundary Settlement Boundary Municipal Boundary
Add/Remove Settlement
Boundary **Landuse** Community Facility Urban Urban Natural Environment

### MUNICIPALITY OF SOUTH HURON OFFICIAL PLAN

SCHEDULE "O" WOODHAM LAND USE PLAN



Produced by the County of Huron Planning and Development Department GIS Services with data supplied under License by Members of the Ontario Geospatial Data Exchange, MVCA, ABCA and MNA&M.

This map is illustrative only. Do not rely on it as a precise indicator of routes, feature locations, nor as a guide to navigation.

Copyright © King's Printer 2024. Last Modified: 2024-11-20

HURON



Settlement Boundary Municipal Boundary

Add/Remove Settlement

Boundary <u>Landuse</u> Urban