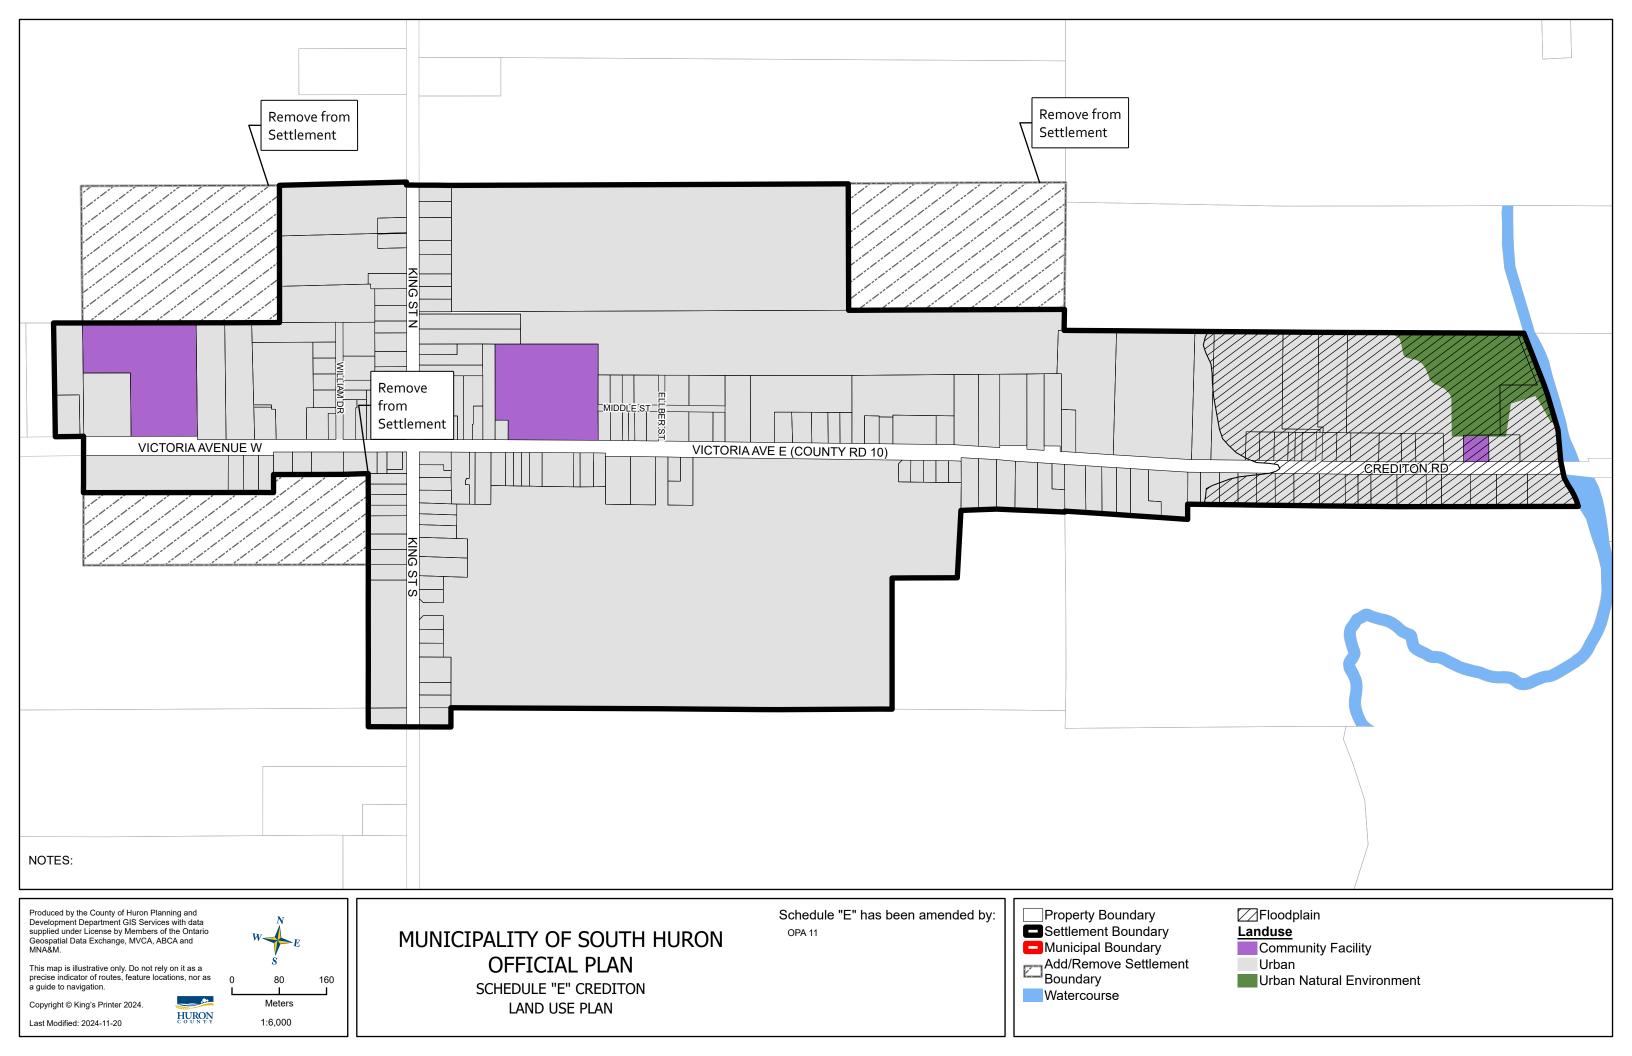

# MUNICIPALITY OF SOUTH HURON OFFICIAL PLAN

SCHEDULE "C" EXETER WARD LAND USE PLAN

Schedule "C" has been amended by:

OPA 3 Feb 7, 2007 OPA 4 Sep 28, 2007 OPA 5 Feb 28, 2008 OPA 11 OPA 16 Apr 3, 2019 OPA 17 Apr 21, 2019 OPA 20 Oct 19, 2020