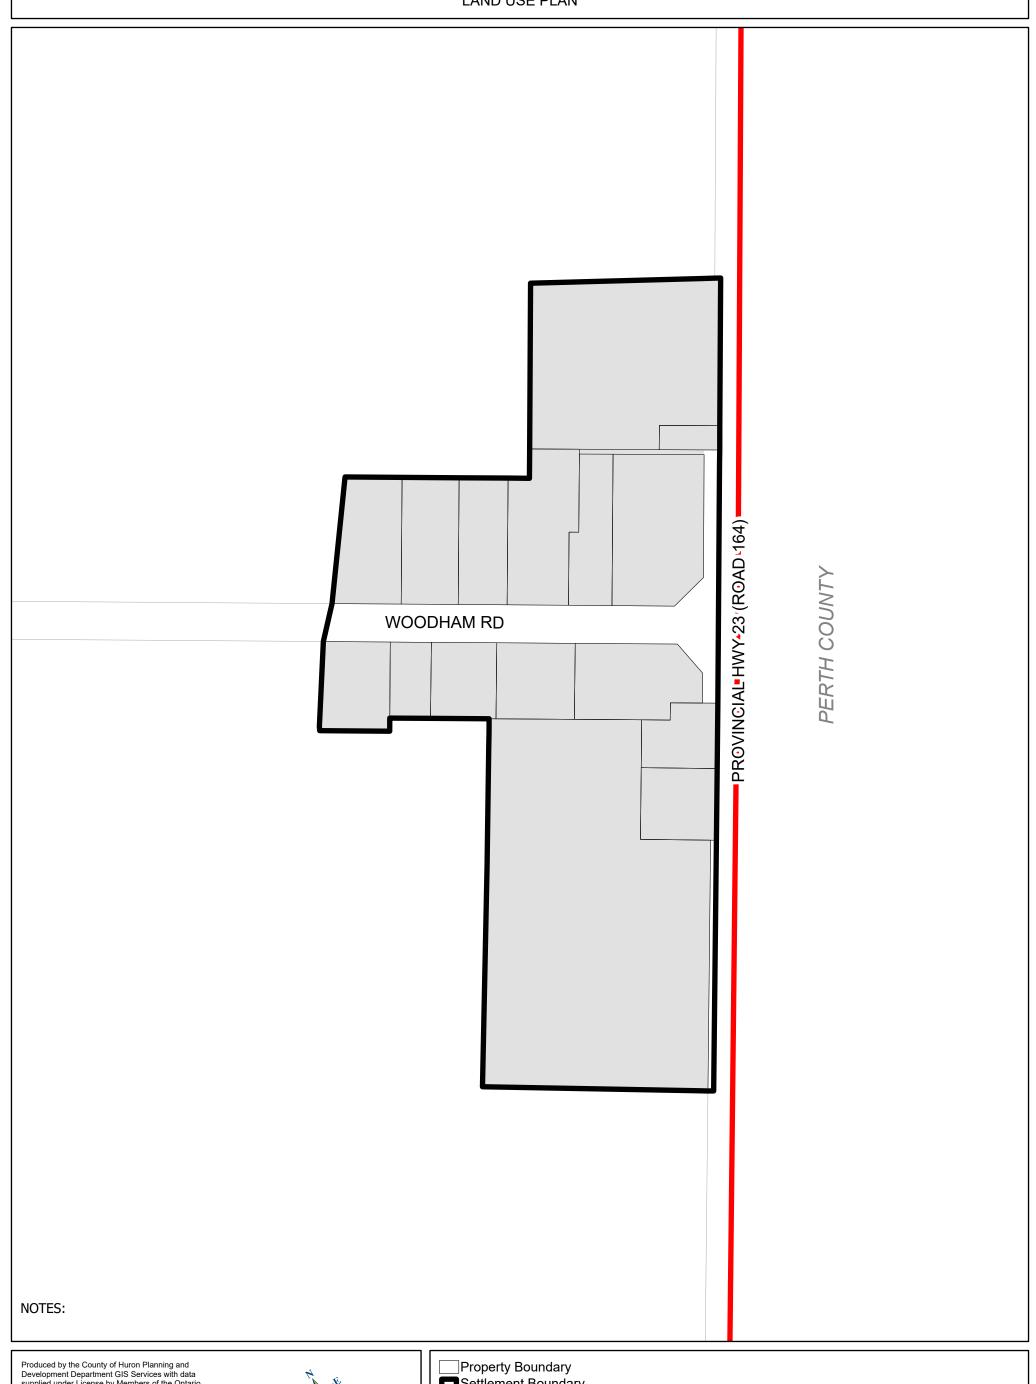

### MUNICIPALITY OF SOUTH HURON OFFICIAL PLAN

SCHEDULE "O" WOODHAM LAND USE PLAN

Produced by the County of Huron Planning and Development Department GIS Services with data supplied under License by Members of the Ontario Geospatial Data Exchange, MVCA, ABCA and MNA&M.

This map is illustrative only. Do not rely on it as a precise indicator of routes, feature locations, nor as a guide to navigation.

Copyright © King's Printer 2024. Last Modified: 2024-11-20

HURON

Settlement Boundary Municipal Boundary

Add/Remove Settlement

Boundary <u>Landuse</u> Urban