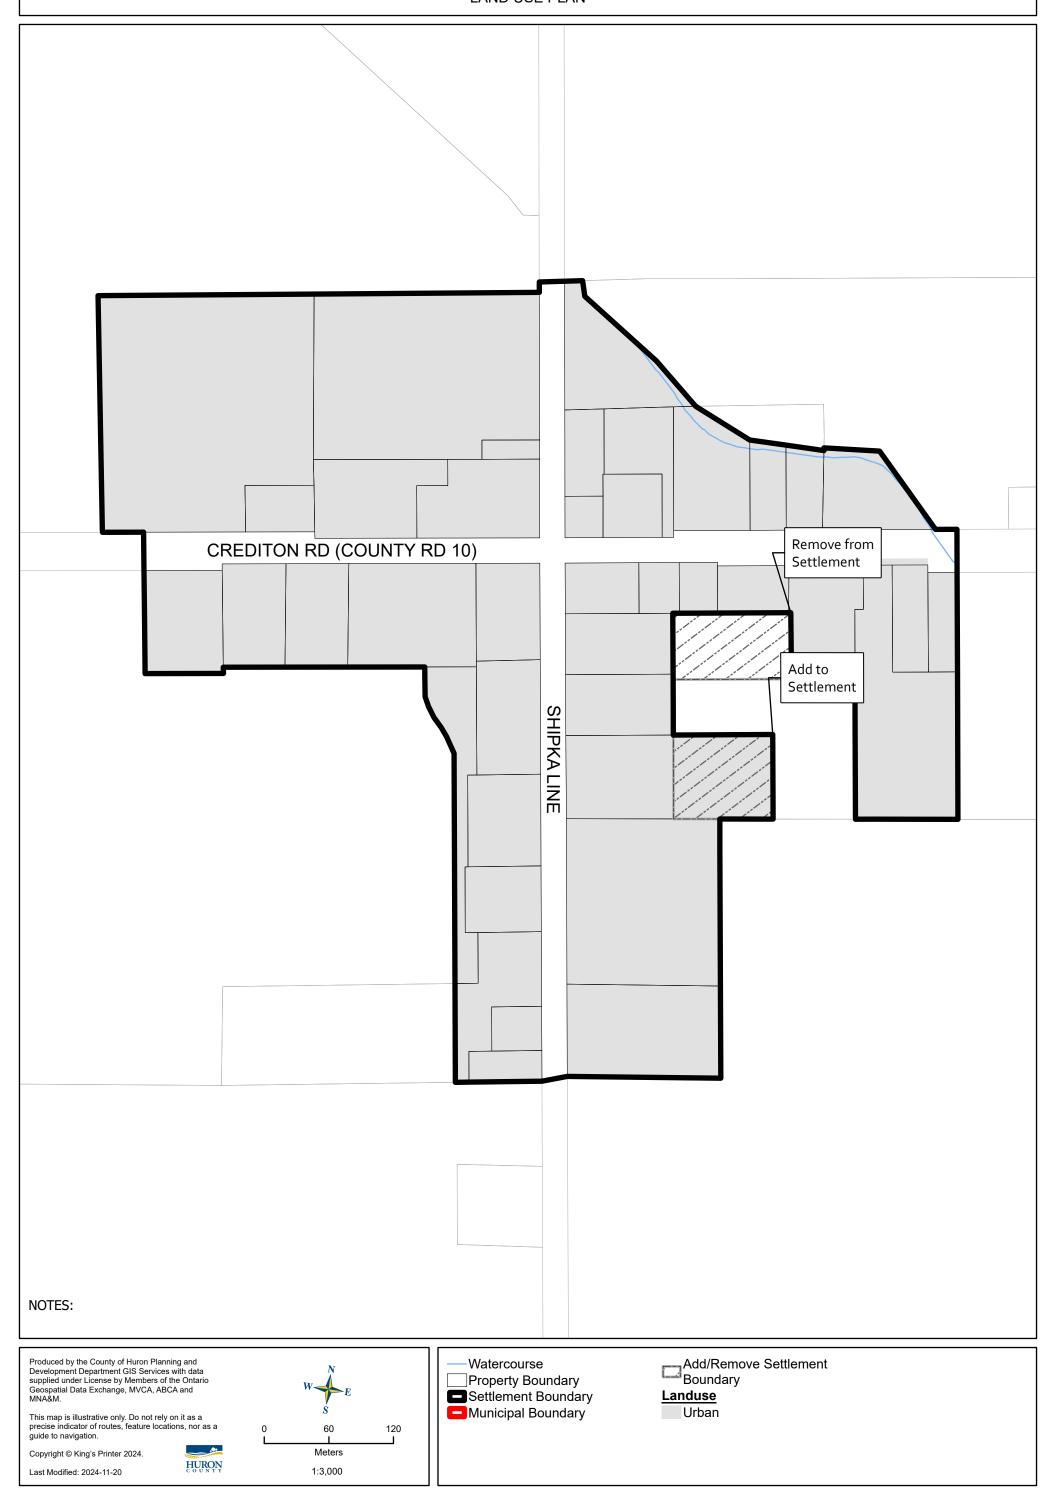

### MUNICIPALITY OF SOUTH HURON OFFICIAL PLAN

SCHEDULE "I" SHIPKA LAND USE PLAN

NOTES:

Produced by the County of Huron Planning and Development Department GIS Services with data supplied under License by Members of the Ontario Geospatial Data Exchange, MVCA, ABCA and MNA&M.

This map is illustrative only. Do not rely on it as a precise indicator of routes, feature locations, nor as a guide to navigation.

Copyright © King's Printer 2024. HURON Last Modified: 2024-11-20