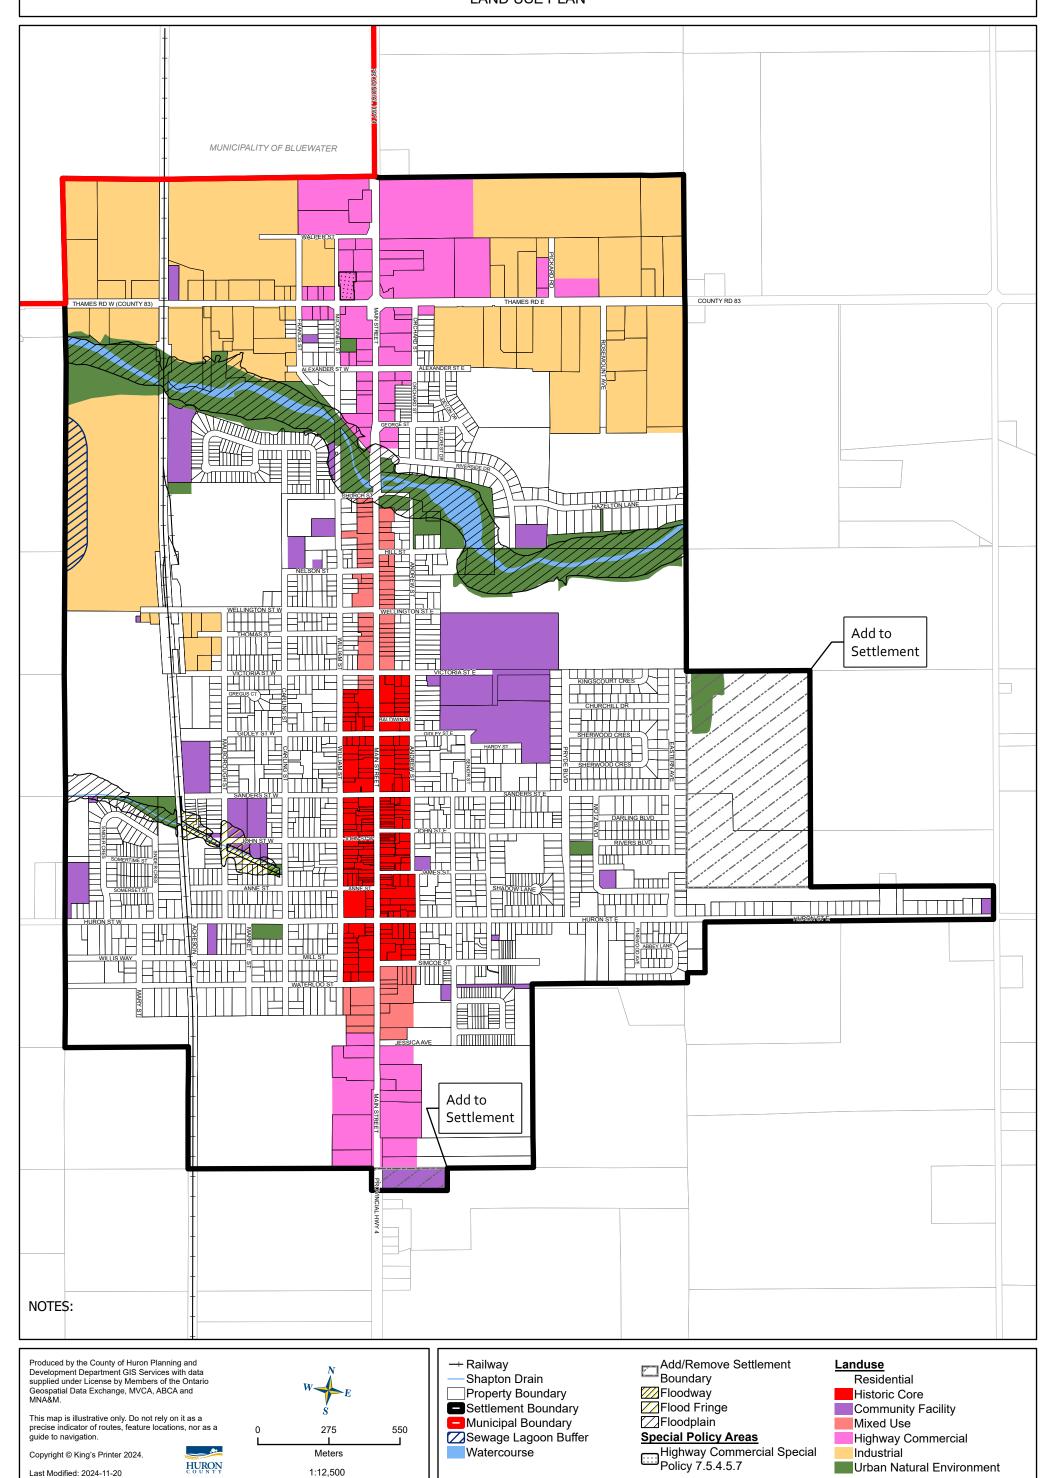

# MUNICIPALITY OF SOUTH HURON OFFICIAL PLAN

SCHEDULE "C" EXETER WARD LAND USE PLAN

Schedule "C" has been amended by:

OPA 3 Feb 7, 2007 OPA 4 Sep 28, 2007 OPA 5 Feb 28, 2008 OPA 11 OPA 16 Apr 3, 2019 OPA 17 Apr 21, 2019 OPA 20 Oct 19, 2020