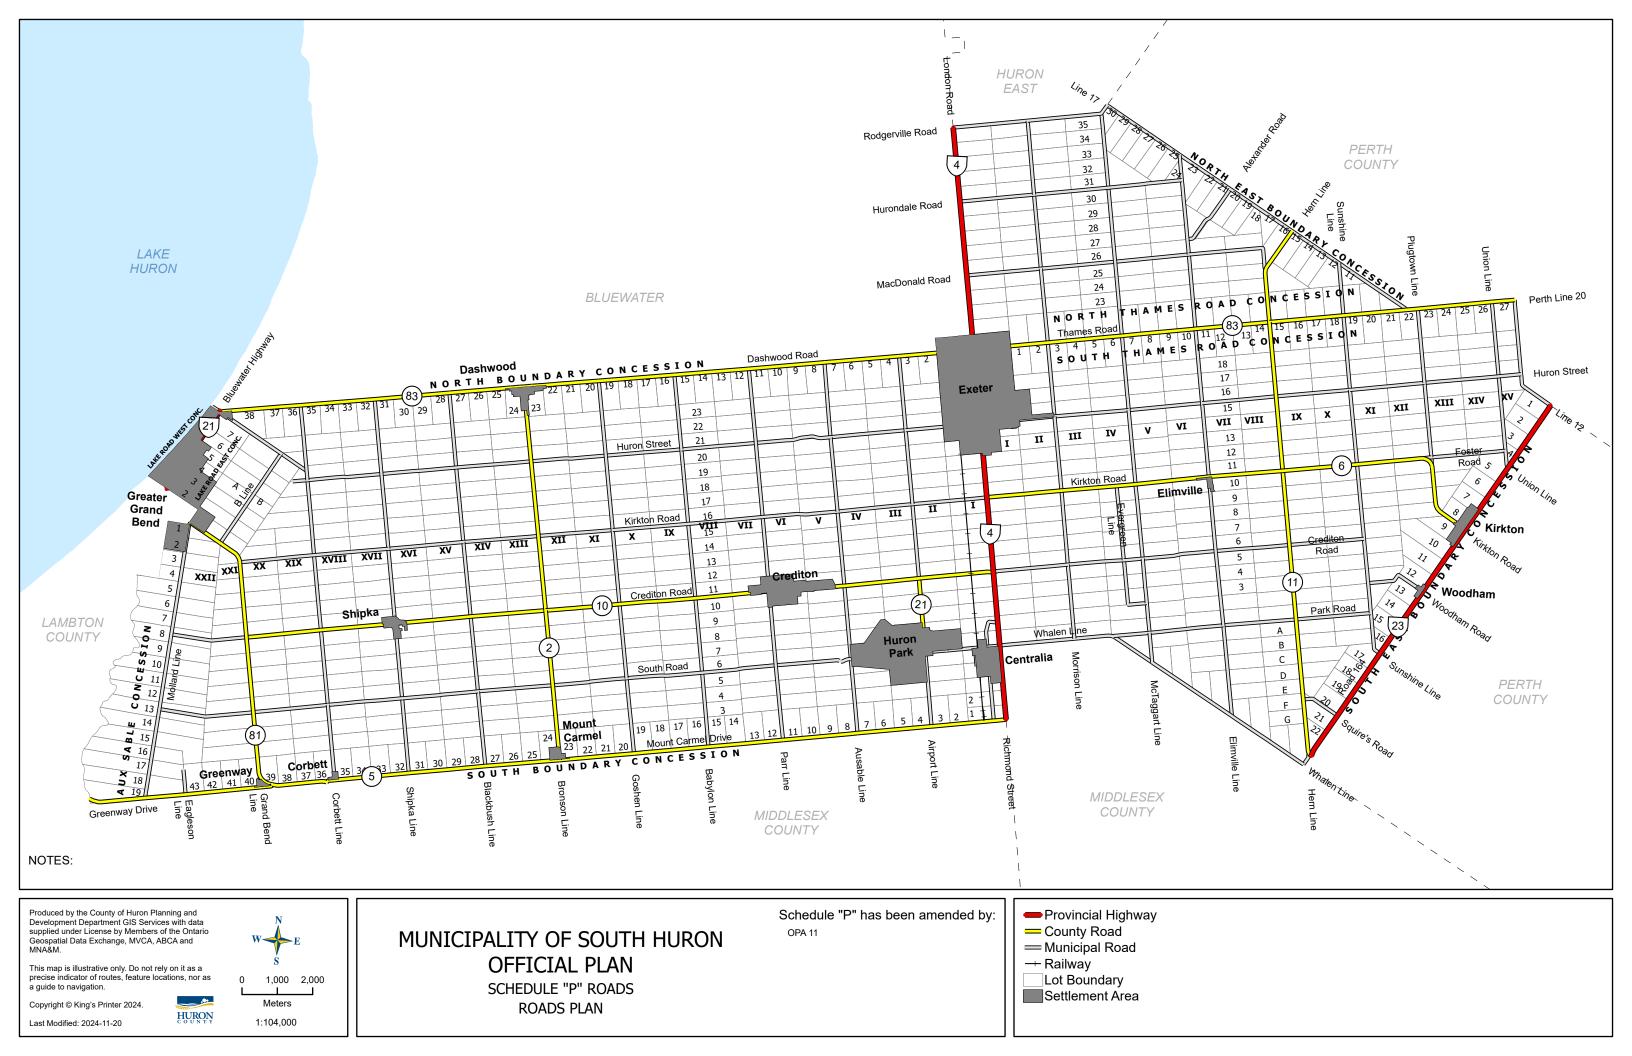

# MUNICIPALITY OF SOUTH HURON OFFICIAL PLAN

SCHEDULE "C" EXETER WARD LAND USE PLAN

Schedule "C" has been amended by:

OPA 3 Feb 7, 2007 OPA 4 Sep 28, 2007 OPA 5 Feb 28, 2008 OPA 11 OPA 16 Apr 3, 2019 OPA 17 Apr 21, 2019 OPA 20 Oct 19, 2020