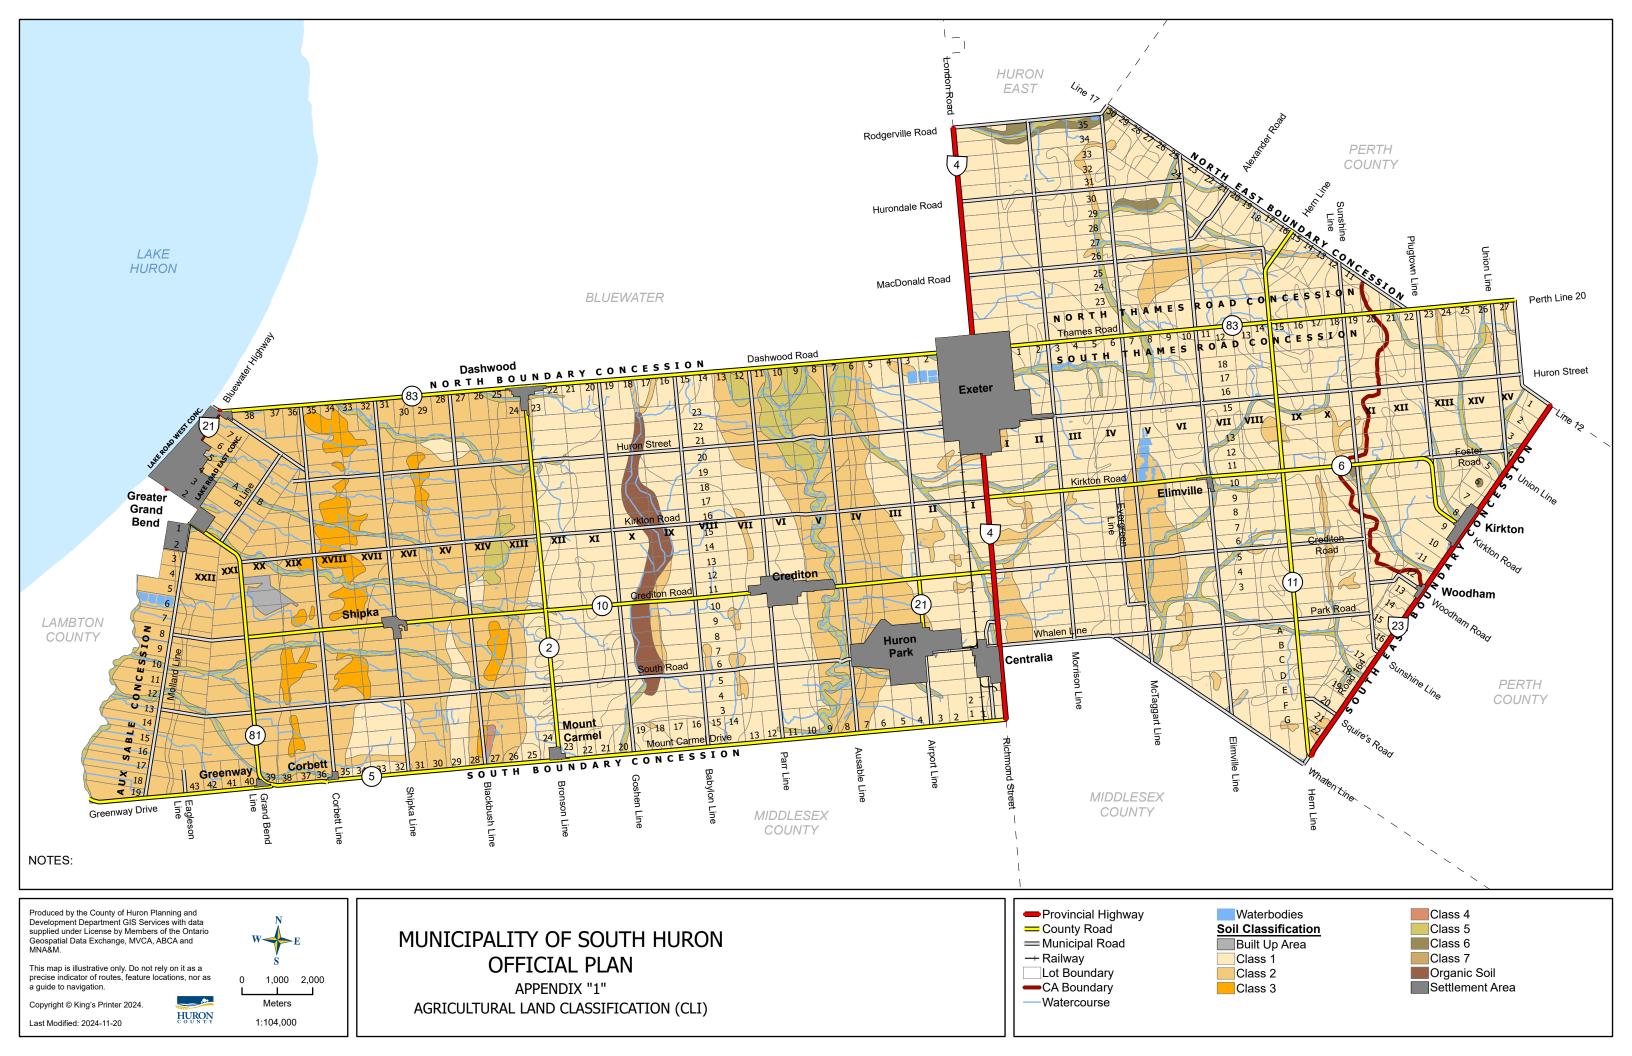

# MUNICIPALITY OF SOUTH HURON OFFICIAL PLAN

SCHEDULE "C" EXETER WARD LAND USE PLAN

Schedule "C" has been amended by:

OPA 3 Feb 7, 2007 OPA 4 Sep 28, 2007 OPA 5 Feb 28, 2008 OPA 11 OPA 16 Apr 3, 2019 OPA 17 Apr 21, 2019 OPA 20 Oct 19, 2020